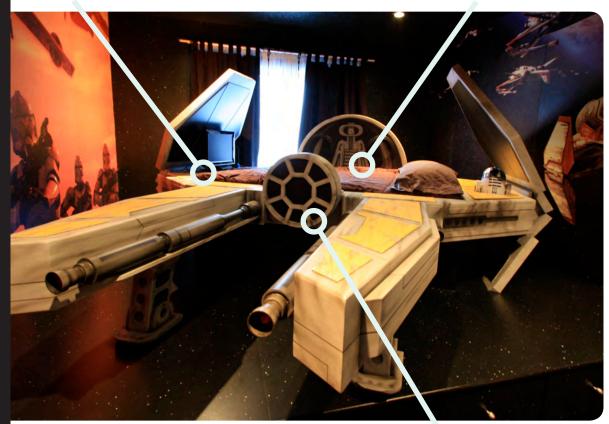

## storage

## twin size mattress

sound effects

"Jason is relentless, his mind doesn't stop working. If you give him an idea, he's always improving the design, thinking of new things to do or how to do something better, right down to the smallest detail."